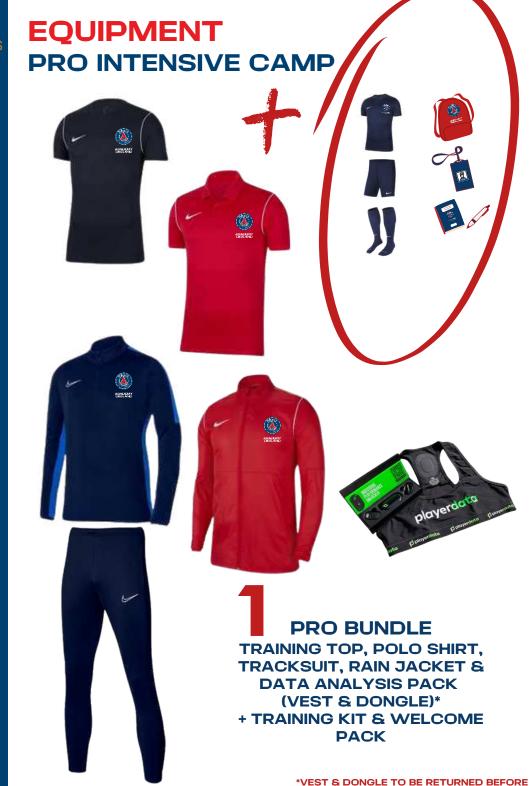

PSG Academy England Certificate Player Report Card



#### PRO INTENSIVE CAMP

25 Hours of PSG Academy + 15 Hours English



| Dates Available        | 1 Week | 2 Weeks |
|------------------------|--------|---------|
| 6th July - 12th July   | £1,800 | £3,400  |
| 13th July - 19th July  | £1,800 | 25,400  |
| 20th July - 26th July  | £1,800 | £3,400  |
| 27th July - 2nd August | £1,800 | ±5,400  |



Full Board Accommodation on site 3 x Meals per day
Water Stations available every day
24 Hour Supervision
Welfare & Pastoral Staff
Insurance



1 x Stadium Tour per week stay 3 x Stadium Tour per 2 week stay



English Language course delivered by Accord ISS Open to Beginners to Advance



PSG Academy England Certificate Player Report Card Accord ISS Course Certificate English Report Card



**DEPARTURE** 



# TRAVEL & TRANSFERS PRICES

#### Direct transfer from station to school Meet & Greet for all transfers

| Station/Airport                        | One Way | Return  |
|----------------------------------------|---------|---------|
| Manchester Airport                     | 00.0812 | £320.00 |
| Manchester Piccadilly<br>Train Station | 2190.00 |         |
| Liverpool Airport                      | £200.00 | £340.00 |
| Leeds/Bradford Airport                 | £220.00 | 2380.00 |

| Additional                     | One Way | Return  |
|--------------------------------|---------|---------|
| Unaccompanied Minor<br>Service | £150.00 | £250.00 |

Rossall School
Broadway

Broadway
Fleetwood
FY7 8JW