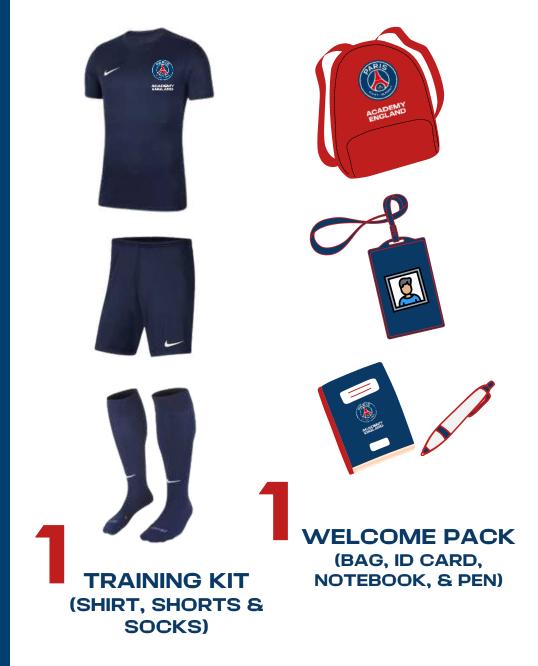

PROGRAMME



25 Hours of PSG Academy & SADEM 15 Hours of English with Accord ISS

| Dates Available        | 1Week  | 2 Weeks |
|------------------------|--------|---------|
| 6th July - 12th July   | £1,400 | £2,600  |
| 13th July - 19th July  | £1,400 | 12,000  |
| 20th July - 26th July  | £1,400 | 62.600  |
| 27th July - 2nd August | £1,400 | £2,600  |



Full Board Accommodation on site 3 x Meals per day Water Stations available every day 24 Hour Supervision Welfare & Pastoral Staff Insurance



1x Stadium Tour per week stay 3 x Stadium Tour per 2 week stay



English Language course delivered by Accord ISS Open to Beginners to Advance



PSG Academy England Certificate Player Report Card Accord ISS Course Certificate English Report Card

## **EQUIPMENT**Football & English Programme



### PRO INTENSIVE CAMP 40 Hours of PSG Academy



| Dates Available        | 1 Week | 2 Weeks |
|------------------------|--------|---------|
| 6th July - 12th July   | £1,700 | £3,200  |
| 13th July - 19th July  | £1,700 |         |
| 20th July - 26th July  | £1,700 | £3,200  |
| 27th July - 2nd August | £1,700 |         |



Full Board Accommodation on site 3 x Meals per day
Water Stations available every day
24 Hour Supervision
Welfare & Pastoral Staff
Insurance



Workshops in Nutrition, Strength & Conidtioning, Stress Management, Game Analysis Individual Data Analysis Player Statistics & Progress Report Small group sessions for maximum development



1x Stadium Tour per week stay 3 x Stadium Tour per 2 week stay



PSG Academy England Certificate Player Report Card



#### PRO INTEN