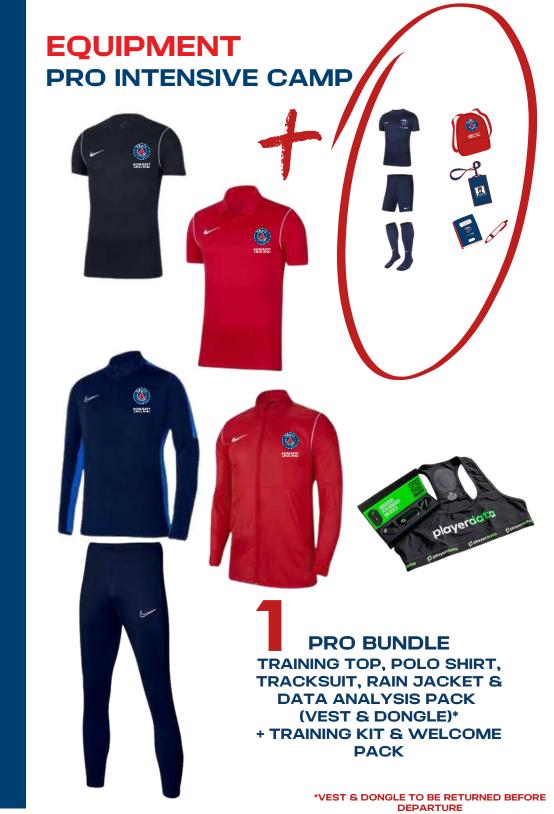

lish Programme



### PRO INTENSIVE CAMP 40 Hours of PSG Academy



| Dates Available        | 1 Week | 2 Weeks |
|------------------------|--------|---------|
| 6th July - 12th July   | £1,700 | £3,200  |
| 13th July - 19th July  | £1,700 |         |
| 20th July - 26th July  | £1,700 | £3,200  |
| 27th July - 2nd August | £1,700 |         |



Full Board Accommodation on site 3 x Meals per day
Water Stations available every day
24 Hour Supervision
Welfare & Pastoral Staff
Insurance



Workshops in Nutrition, Strength & Conidtioning, Stress Management, Game Analysis Individual Data Analysis Player Statistics & Progress Report Small group sessions for maximum development



1x Stadium Tour per week stay 3 x Stadium Tour per 2 week stay



PSG Academy England Certificate Player Report Card



#### PRO INTENSIVE CAMP

25 Hours of PSG Academy + 15 Hours English



| Dates Available        | 1 Week | 2 Weeks |
|------------------------|--------|---------|
| 6th July - 12th July   | £1,800 | £3,400  |
| 13th July - 19th July  | £1,800 | 25,400  |
| 20th July - 26th July  | £1,800 | £3,400  |
| 27th July - 2nd August | £1,800 | ±5,400  |



Full Board Accommodation on site 3 x Meals per day
Water Stations available every day
24 Hour Supervision
Welfare & Pastoral Staff
Insurance



1 x Stadium Tour per week stay 3 x Stadium Tour per 2 week stay



English Language course delivered by Accord ISS Open to Beginners to Advance



PSG Academy England Certificate Player Report Card Accord ISS Course Certificate English Report Card



**DEPARTURE** 



# TRAVEL & TRANSFERS PRICES

#### D