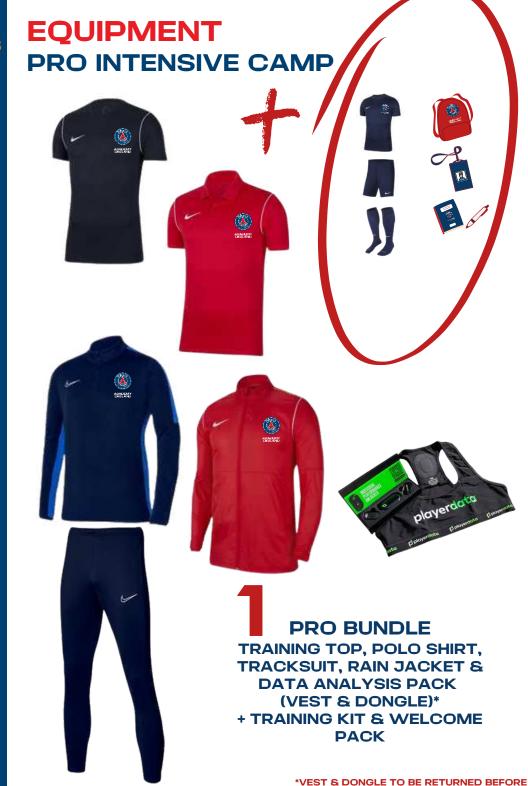

### PRO INTENSIVE CAMP 40 Hours of PSG Academy

Full Board Accommodation on site 3 x Meals per day
Water Stations available every day
24 Hour Supervision
Welfare & Pastoral Staff
Insurance

3 x Training Sessions per day Morning, Afternoon & Evening (No training on Trip Days)

Workshops in Nutrition, Strength & Conidtioning, Stress Management, Game Analysis Individual Data Analysis Player Statistics & Progress Report Small group sessions for maximum development

1x Stadium Tour per week stay 3 x Stadium Tour per 2 week stay

PSG Academy England Certificate Player Report Card