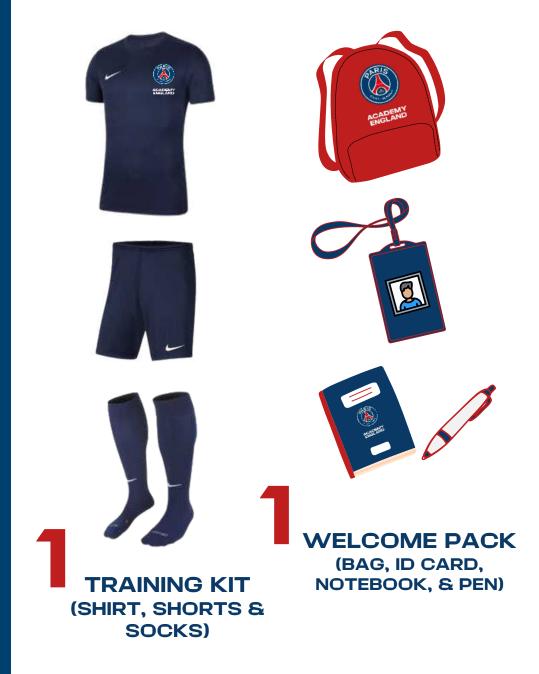

Welcome to Paris Saint-Germain Academy England!

Dates Available: 6th July - 2nd August 2025

Age Groups: 8-12 & 13-17

Hot & Cold Buffet Salad & Fruit Station

Single & Twin Rooms Shared Bathrooms

Kit Included

## **EQUIPMENT**Football & English Programme