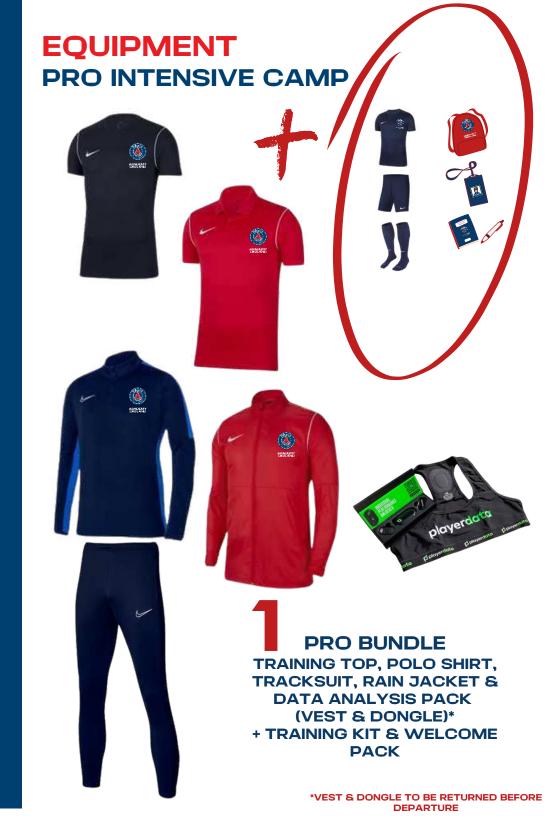

### PRO INTENSIVE CAMP 40 Hours of PSG Academy

Full Board Accommodation on site 3 x Meals per day
Water Stations available every day
24 Hour Supervision
Welfare & Pastoral Staff
Insurance

3 x Training Sessions per day Morning, Afternoon & Evening (No training on Trip Days)

Workshops in Nutrition, Strength & Conidtioning, Stress Management, Game Analysis Individual Data Analysis Player Statistics & Progress Report Small group sessions for maximum development

1x Stadium Tour per week stay 3 x Stadium Tour per 2 week stay

PSG Academy England Certificate Player Report Card