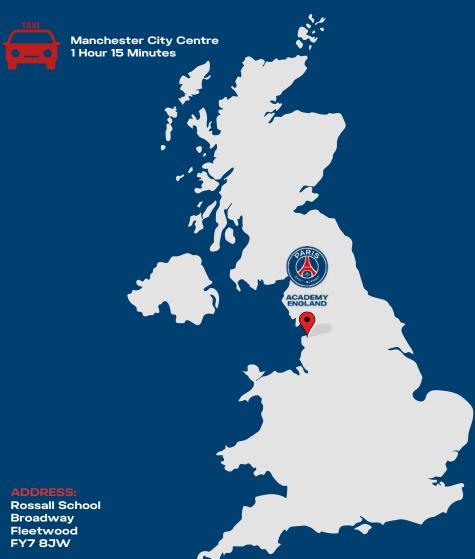

# TRAVEL & TRANSFERS

Manchester or Liverpool Airport 1 Hour

Manchester Piccadilly Station 1 Hour 15 Minutes